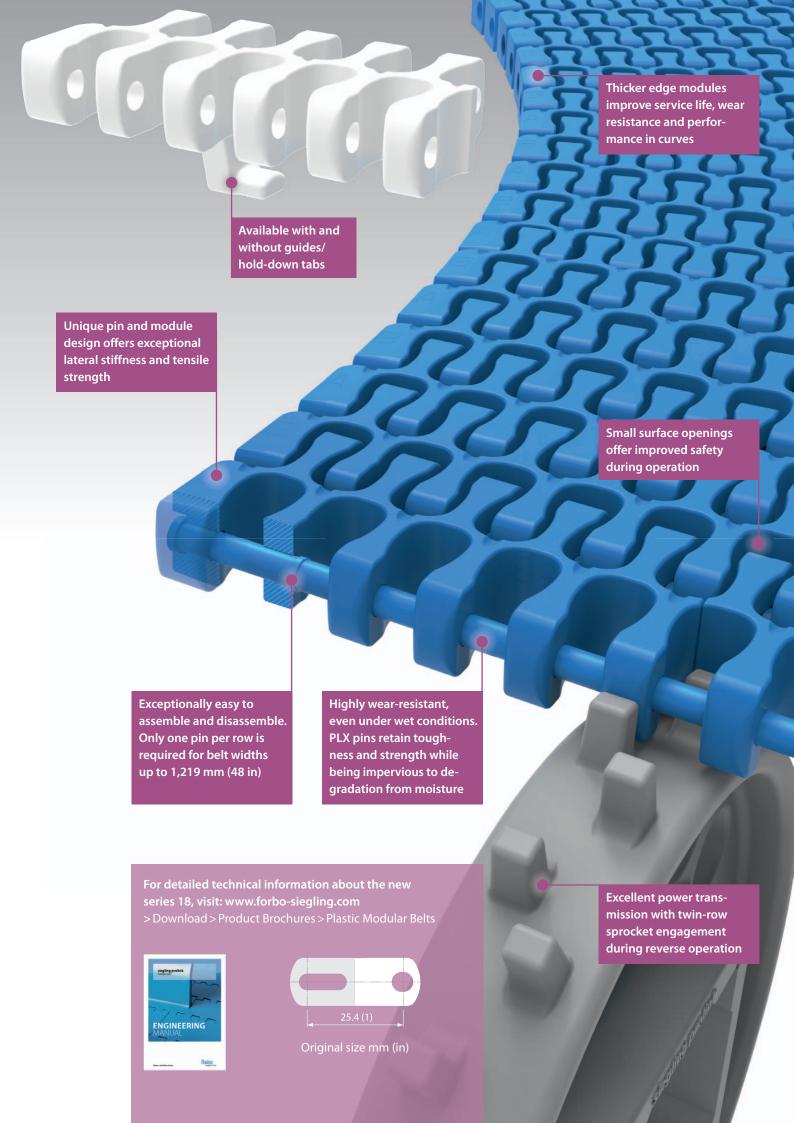

# A POWERFUL PERFORMER THAT STAYS THE COURSE

The new Prolink Series 18 is unsurpassed, even in the toughest radius applications. With superior lateral stiffness and an allowable belt pull of up to 1,600 N (360 lb) in curves, Series 18 is an excellent belt choice for the most challenging applications.

With wear-resistant PLX hinge pins and an open area of 44%, it is one of the strongest all-plastic 1" pitch radius belts in the market.

## Your benefits:

- Operates consistently and reliably in curves and straight sections
- Performs at a high level even in wet applications
- Is straightforward to assemble and maintain
- Minimal retrofit changes necessary.
   Will fit on many existing conveyor designs and will drop-in directly on to common conveyor systems
- An open-hinge module design makes the belt easy to clean

# Food-safe belts for any type of conveying

- Series 18 complies with FDA and EU regulations regarding the materials used and migration thresholds
- Smaller openings offer improved safety and support to small products